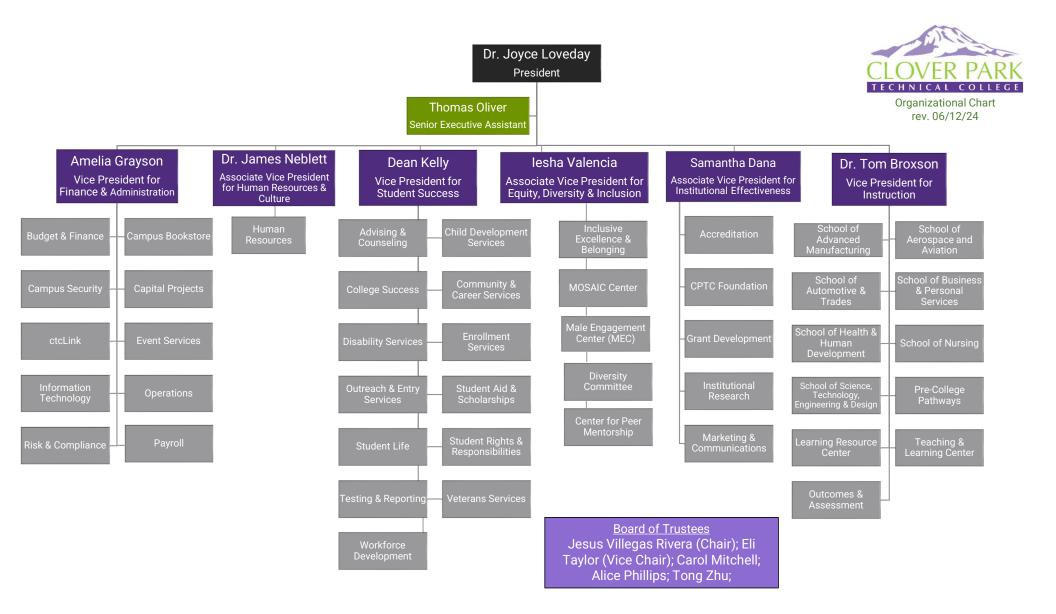

Division of Equity, Diversity & Inclusion Organizational Chart rev. 06/13/24

|                                                                                                                                         | Director of Teaching & Le<br>Kristin Copeland                                                                                                                                                                                                                                                                                                           | earning                                                                                                                                                                                                                                                                                                                                                                                                | Vice President for Instruction<br>Dr. Thomas Broxson                                                                                                                                                                             |                                                                                                                                                                                                                                                                             |                                                                                                                                                                                                                                                                                                                                                                                           |                                                                                                                                                                                     | CLOVER PAR                                                                                                                                                                                                                                                                                               |                                                                                                                                                                               |
|-----------------------------------------------------------------------------------------------------------------------------------------|---------------------------------------------------------------------------------------------------------------------------------------------------------------------------------------------------------------------------------------------------------------------------------------------------------------------------------------------------------|--------------------------------------------------------------------------------------------------------------------------------------------------------------------------------------------------------------------------------------------------------------------------------------------------------------------------------------------------------------------------------------------------------|----------------------------------------------------------------------------------------------------------------------------------------------------------------------------------------------------------------------------------|-----------------------------------------------------------------------------------------------------------------------------------------------------------------------------------------------------------------------------------------------------------------------------|-------------------------------------------------------------------------------------------------------------------------------------------------------------------------------------------------------------------------------------------------------------------------------------------------------------------------------------------------------------------------------------------|-------------------------------------------------------------------------------------------------------------------------------------------------------------------------------------|----------------------------------------------------------------------------------------------------------------------------------------------------------------------------------------------------------------------------------------------------------------------------------------------------------|-------------------------------------------------------------------------------------------------------------------------------------------------------------------------------|
|                                                                                                                                         | Curriculum Design Specialists:<br>Geoff Cain, Ronald Lethcoe<br>Instructional Program Assistant                                                                                                                                                                                                                                                         |                                                                                                                                                                                                                                                                                                                                                                                                        | <b>nes &amp; Assessment<br/>Manager</b><br>Je (Snowy) Zhang                                                                                                                                                                      | Executive Assistant<br>Sarah Harris                                                                                                                                                                                                                                         | Enrollment Data<br>Specialist<br>Kristy Crosby                                                                                                                                                                                                                                                                                                                                            | ctcLink Data<br>Analyst<br>vacant                                                                                                                                                   | Di                                                                                                                                                                                                                                                                                                       | HNICAL COLLEGE<br>ivision of Instruction<br>Organizational Chart<br>rev. 12/5/23                                                                                              |
| LEARNING RESOURCE<br>CENTER DIRECTOR:<br>TBD<br>LRC Coordinator<br>vacant                                                               | ACADEMICS & DESIGN<br>Dean of Instruction<br>Dr. Chris Chen<br>Mahoney                                                                                                                                                                                                                                                                                  | AERO / AVIA /<br>MAIN / TECH<br>Dean of Instruction<br>Dr. Claire<br>Korschinowski                                                                                                                                                                                                                                                                                                                     | AUTO & TRADES<br>Dean of Instruction<br>Lester Burkes                                                                                                                                                                            | CLIENT & BUSINESS/<br>PERSONAL SERVICES<br>Dean of Instruction<br>Michelle Hillesland                                                                                                                                                                                       | HEALTH CARE<br>Dean of Instruction<br>Jason Boatwright                                                                                                                                                                                                                                                                                                                                    | NURSING<br>Dean of Instruction<br>Tiffany Smith-Fromm                                                                                                                               | PRE-COLLEGE<br>PATHWAYS<br>Dean of Instruction<br>Jenna Pollock                                                                                                                                                                                                                                          |                                                                                                                                                                               |
| LRC Staff<br>Faculty librarians<br>eLearning staff<br>Library Technicians<br>Computer Technology<br>Specialist<br>Tutoring Center staff | Instructional<br>Program<br>Assistants<br>Laurie Albrecht<br>Roxanne Sou                                                                                                                                                                                                                                                                                | Instructional<br>Program Assistants<br>Maurie Kerns<br>Donna McBride (South<br>Hill Campus)                                                                                                                                                                                                                                                                                                            | Instructional<br>Program<br>Assistant<br>Dawn Schuler                                                                                                                                                                            | Instructional<br>Program<br>Assistant<br>Bijou Boerst                                                                                                                                                                                                                       | Instructional<br>Program<br>Assistant<br>Christina Fontana                                                                                                                                                                                                                                                                                                                                | Instructional<br>Program<br>Assistant<br>Sean McCullough                                                                                                                            | Instructional<br>Program<br>Assistants<br>Brittany Bowman<br>Karina Calzada                                                                                                                                                                                                                              |                                                                                                                                                                               |
|                                                                                                                                         | Programs<br>Arts & Humanities<br>Computer Applications<br>English &<br>Communications<br>Mathematics<br>Social Sciences<br>DTA degrees<br>Architectural<br>Engineering Design<br>Digital Entertainment<br>Design & Production<br>Graphic Technologies<br>Interior Design<br>BAS Interior Design<br>BAS Interior Design<br>Bio Iab tech<br>Chem Iab tech | Programs<br>BAS Cybersecurity<br>Computer Prog.<br>Environ Sci. & Tech.<br>Network Ops/Syst Sec<br>Aviation Maintenance<br>Avionics<br>Professional Pilot<br>BAS Op. Management<br>BAS META<br>Mechatronics<br>Nondestructive Testing<br>Manufacturing Tech.<br>SHC Support Staff<br>Tool Room Tech:<br>Lucy Schmidt<br>Aircraft Mechanic: Matt<br>Selstad<br>Avia. Prog. Specialist:<br>Terrie Shanko | ProgramsAuto Collision/<br>RestorationAutomotive Tech.Construction Tech.Low VoltageElectricianHVAC/RefrigerationService Tech.UpholsteryWeldingApprenticeshipDevelopmentPerkinsAutomotive SupportStaffTool Room Tech: JimNewcomer | Programs<br>Accounting<br>Cosmetology<br>Culinary Arts<br>Esthetic Science<br>Massage Studies<br>(inactive)<br>Pastry Arts<br>Retail Bus. Mgmt.<br>Early Care & Education<br>Day-care affil's<br>Support Staff<br>Receptionist:<br>Kim Brown<br>Cashier:<br>Michelle Bishop | Programs<br>Central Service/Sterile<br>Processing<br>Dental Assistant<br>Health Unit Coord.<br>Human Services<br>Med. Histology Tech.<br>Medical Lab Tech.<br>Pharmacy Tech.<br>Medical Assistant<br>Surgical Tech.<br>Core Allied Health<br>Support Staff<br>Clinical Placement<br>Coordinator:<br>Josie Meyer<br>Histology lab tech<br>Pharmacy lab tech<br>Surg. Tech lab<br>assistant | Programs<br>Nursing Assistant<br>Practical Nursing<br>Registered Nursing<br>Support Staff<br>Nursing Placement<br>Coord.: Judy Rose-<br>Bungay (PT)<br>NAC Coordinator<br>(adjunct) | Programs<br>Adult Basic Education<br>English Language<br>Acquisition (formerly<br>ESL)<br>GED<br>HS + DIPLOMA<br>I-BEST<br>Support Staff<br>Assessment/Data<br>Specialist:<br>Samanda Roman<br>I-Best Program<br>Specialist/ABE<br>Navigator:<br>Felicia Dennis<br>Assessment/<br>Data Tech.: Eun Ha Lee | NORTHWEST CAREER<br>& TECHNICAL HIGH<br>SCHOOL (NWCTHS)<br>Director<br>Lester Burkes<br>Support Staff<br>Faculty Office Asst.:<br>TBD<br>PT Office Support:<br>Gretchen Engle |