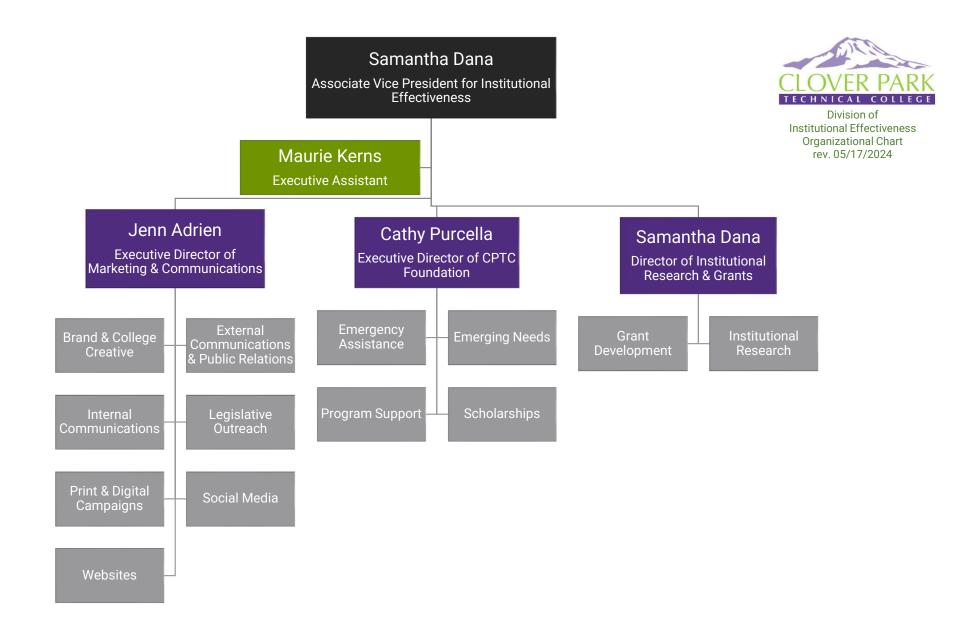

Division of Equity, Diversity & Inclusion Organizational Chart rev. 06/13/24

|                                                                                                                                         | Director of Teaching & Le<br>Kristin Copeland                                                                                                                                                                                                                                                                                                           | earning                                                                                                                                                                                                                                                                                                                                                                                                | Vice President for Instruction<br>Dr. Thomas Broxson                                                                                                                                                                             |                                                                                                                                                                                                                                                                             |                                                                                                                                                                                                                                                                                                                                                                                           |                                                                                                                                                                                     | CLOVER PAR                                                                                                                                                                                                                                                                                               |                                                                                                                                                                               |
|-----------------------------------------------------------------------------------------------------------------------------------------|---------------------------------------------------------------------------------------------------------------------------------------------------------------------------------------------------------------------------------------------------------------------------------------------------------------------------------------------------------|--------------------------------------------------------------------------------------------------------------------------------------------------------------------------------------------------------------------------------------------------------------------------------------------------------------------------------------------------------------------------------------------------------|----------------------------------------------------------------------------------------------------------------------------------------------------------------------------------------------------------------------------------|-----------------------------------------------------------------------------------------------------------------------------------------------------------------------------------------------------------------------------------------------------------------------------|-------------------------------------------------------------------------------------------------------------------------------------------------------------------------------------------------------------------------------------------------------------------------------------------------------------------------------------------------------------------------------------------|-------------------------------------------------------------------------------------------------------------------------------------------------------------------------------------|----------------------------------------------------------------------------------------------------------------------------------------------------------------------------------------------------------------------------------------------------------------------------------------------------------|-------------------------------------------------------------------------------------------------------------------------------------------------------------------------------|
|                                                                                                                                         | Curriculum Design Specialists:<br>Geoff Cain, Ronald Lethcoe<br>Instructional Program Assistant                                                                                                                                                                                                                                                         |                                                                                                                                                                                                                                                                                                                                                                                                        | <b>nes &amp; Assessment<br/>Manager</b><br>Je (Snowy) Zhang                                                                                                                                                                      | Executive Assistant<br>Sarah Harris                                                                                                                                                                                                                                         | Enrollment Data<br>Specialist<br>Kristy Crosby                                                                                                                                                                                                                                                                                                                                            | ctcLink Data<br>Analyst<br>vacant                                                                                                                                                   | Di                                                                                                                                                                                                                                                                                                       | HNICAL COLLEGE<br>ivision of Instruction<br>Organizational Chart<br>rev. 12/5/23                                                                                              |
| LEARNING RESOURCE<br>CENTER DIRECTOR:<br>TBD<br>LRC Coordinator<br>vacant                                                               | ACADEMICS & DESIGN<br>Dean of Instruction<br>Dr. Chris Chen<br>Mahoney                                                                                                                                                                                                                                                                                  | AERO / AVIA /<br>MAIN / TECH<br>Dean of Instruction<br>Dr. Claire<br>Korschinowski                                                                                                                                                                                                                                                                                                                     | AUTO & TRADES<br>Dean of Instruction<br>Lester Burkes                                                                                                                                                                            | CLIENT & BUSINESS/<br>PERSONAL SERVICES<br>Dean of Instruction<br>Michelle Hillesland                                                                                                                                                                                       | HEALTH CARE<br>Dean of Instruction<br>Jason Boatwright                                                                                                                                                                                                                                                                                                                                    | NURSING<br>Dean of Instruction<br>Tiffany Smith-Fromm                                                                                                                               | PRE-COLLEGE<br>PATHWAYS<br>Dean of Instruction<br>Jenna Pollock                                                                                                                                                                                                                                          |                                                                                                                                                                               |
| LRC Staff<br>Faculty librarians<br>eLearning staff<br>Library Technicians<br>Computer Technology<br>Specialist<br>Tutoring Center staff | Instructional<br>Program<br>Assistants<br>Laurie Albrecht<br>Roxanne Sou                                                                                                                                                                                                                                                                                | Instructional<br>Program Assistants<br>Maurie Kerns<br>Donna McBride (South<br>Hill Campus)                                                                                                                                                                                                                                                                                                            | Instructional<br>Program<br>Assistant<br>Dawn Schuler                                                                                                                                                                            | Instructional<br>Program<br>Assistant<br>Bijou Boerst                                                                                                                                                                                                                       | Instructional<br>Program<br>Assistant<br>Christina Fontana                                                                                                                                                                                                                                                                                                                                | Instructional<br>Program<br>Assistant<br>Sean McCullough                                                                                                                            | Instructional<br>Program<br>Assistants<br>Brittany Bowman<br>Karina Calzada                                                                                                                                                                                                                              |                                                                                                                                                                               |
|                                                                                                                                         | Programs<br>Arts & Humanities<br>Computer Applications<br>English &<br>Communications<br>Mathematics<br>Social Sciences<br>DTA degrees<br>Architectural<br>Engineering Design<br>Digital Entertainment<br>Design & Production<br>Graphic Technologies<br>Interior Design<br>BAS Interior Design<br>BAS Interior Design<br>Bio Iab tech<br>Chem Iab tech | Programs<br>BAS Cybersecurity<br>Computer Prog.<br>Environ Sci. & Tech.<br>Network Ops/Syst Sec<br>Aviation Maintenance<br>Avionics<br>Professional Pilot<br>BAS Op. Management<br>BAS META<br>Mechatronics<br>Nondestructive Testing<br>Manufacturing Tech.<br>SHC Support Staff<br>Tool Room Tech:<br>Lucy Schmidt<br>Aircraft Mechanic: Matt<br>Selstad<br>Avia. Prog. Specialist:<br>Terrie Shanko | ProgramsAuto Collision/<br>RestorationAutomotive Tech.Construction Tech.Low VoltageElectricianHVAC/RefrigerationService Tech.UpholsteryWeldingApprenticeshipDevelopmentPerkinsAutomotive SupportStaffTool Room Tech: JimNewcomer | Programs<br>Accounting<br>Cosmetology<br>Culinary Arts<br>Esthetic Science<br>Massage Studies<br>(inactive)<br>Pastry Arts<br>Retail Bus. Mgmt.<br>Early Care & Education<br>Day-care affil's<br>Support Staff<br>Receptionist:<br>Kim Brown<br>Cashier:<br>Michelle Bishop | Programs<br>Central Service/Sterile<br>Processing<br>Dental Assistant<br>Health Unit Coord.<br>Human Services<br>Med. Histology Tech.<br>Medical Lab Tech.<br>Pharmacy Tech.<br>Medical Assistant<br>Surgical Tech.<br>Core Allied Health<br>Support Staff<br>Clinical Placement<br>Coordinator:<br>Josie Meyer<br>Histology lab tech<br>Pharmacy lab tech<br>Surg. Tech lab<br>assistant | Programs<br>Nursing Assistant<br>Practical Nursing<br>Registered Nursing<br>Support Staff<br>Nursing Placement<br>Coord.: Judy Rose-<br>Bungay (PT)<br>NAC Coordinator<br>(adjunct) | Programs<br>Adult Basic Education<br>English Language<br>Acquisition (formerly<br>ESL)<br>GED<br>HS + DIPLOMA<br>I-BEST<br>Support Staff<br>Assessment/Data<br>Specialist:<br>Samanda Roman<br>I-Best Program<br>Specialist/ABE<br>Navigator:<br>Felicia Dennis<br>Assessment/<br>Data Tech.: Eun Ha Lee | NORTHWEST CAREER<br>& TECHNICAL HIGH<br>SCHOOL (NWCTHS)<br>Director<br>Lester Burkes<br>Support Staff<br>Faculty Office Asst.:<br>TBD<br>PT Office Support:<br>Gretchen Engle |