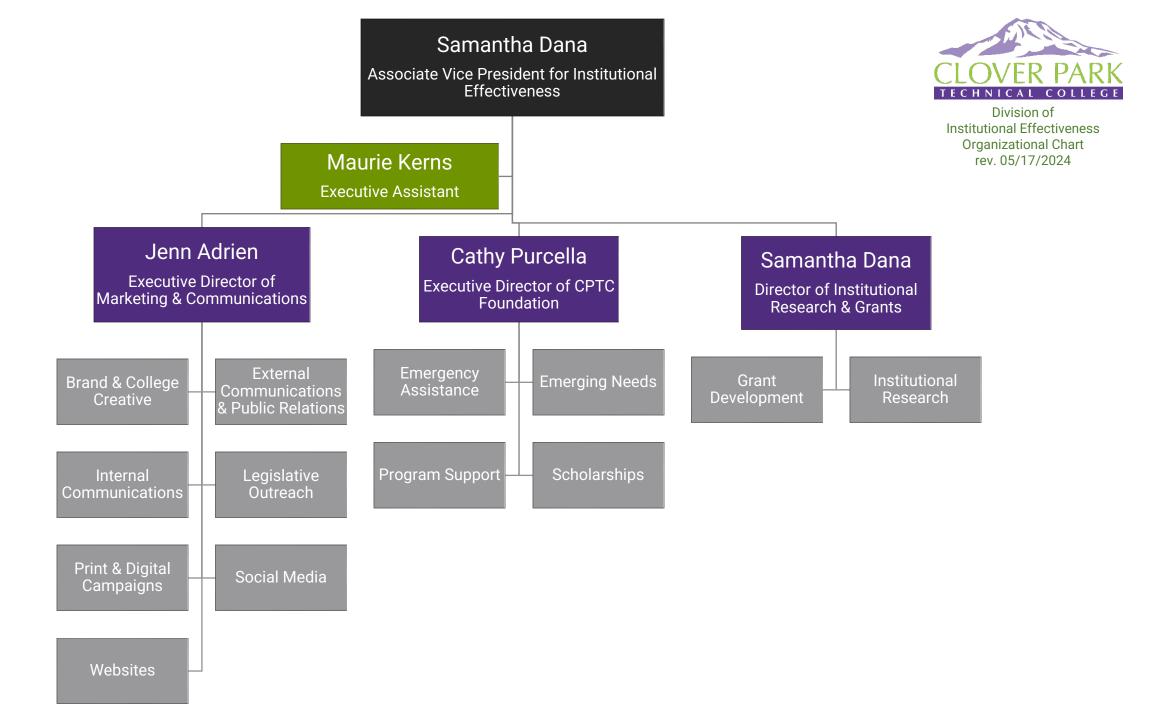

Dr. Joyce Loveday President **Organizational Chart Thomas Oliver** rev. 06/12/24 Senior Executive Assistant Dr. James Neblett Amelia Grayson Iesha Valencia Dean Kelly Samantha Dana Dr. Tom Broxson Associate Vice President Vice President for Vice President for Associate Vice President for Associate Vice President for Vice President for for Human Resources & Finance & Administration Institutional Effectiveness **Student Success** Equity, Diversity & Inclusion Instruction Culture School of School of Human Advising & Child Development Accreditation Budget & Finance ampus Bookstore **Excellence &** Resources Advanced Aerospace and Counseling Services Belonging Manufacturing School of School of Business Community & **MOSAIC** Center **CPTC** Foundation Capital Projects Campus Security College Success & Personal Automotive & Career Services Services Male Engagement School of Health & Center (MEC) Grant Development **Event Services Disability Services** School of Nursing Diversity School of Science. Student Aid & Committee Outreach & Entry Pre-College Operations Research Scholarships Services Pathways **Engineering & Desig** Center for Peer Mentorship Marketing & Student Rights & Teaching & Payroll Learning Resource Risk & Compliance Student Life Communications Center Learning Center Outcomes & Testing & Reporting Veterans Services Assessment **Board of Trustees** Jesus Villegas Rivera (Chair); Eli Taylor (Vice Chair); Carol Mitchell; Alice Phillips; Tong Zhu;