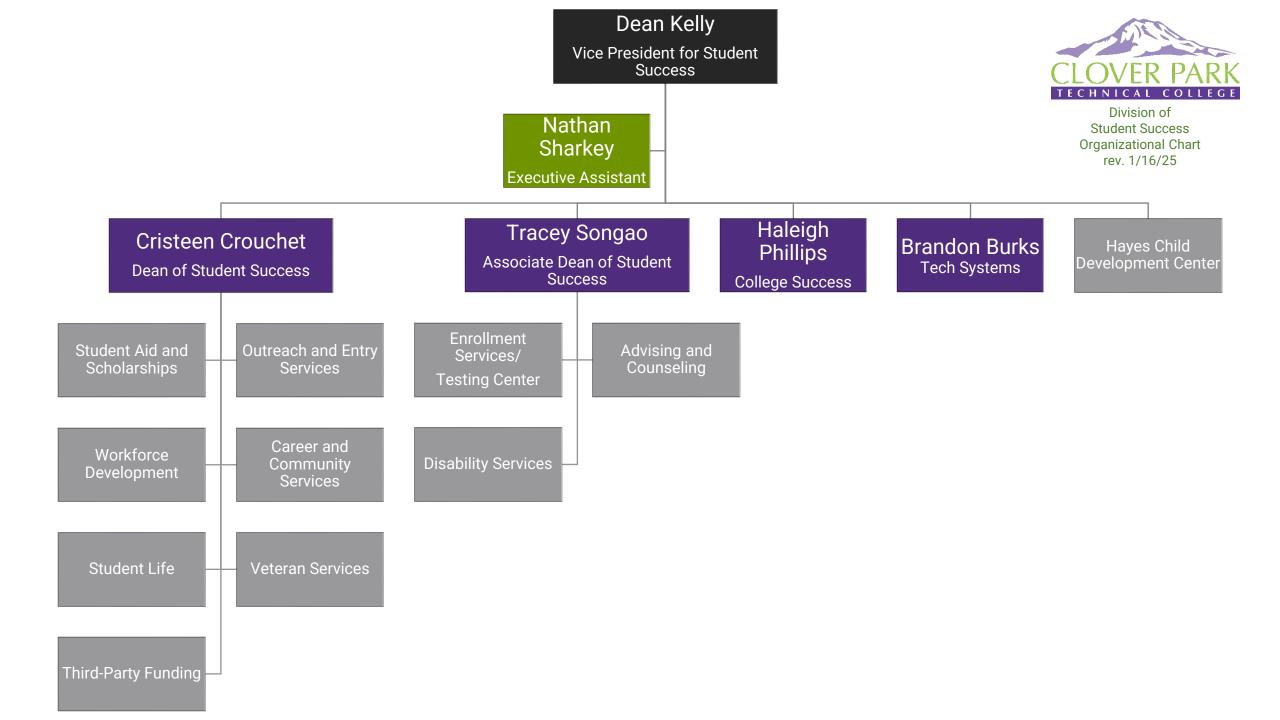

Dr. Joyce Loveday President **Organizational Chart Thomas Oliver** rev. 06/12/24 Senior Executive Assistant Dr. James Neblett Amelia Grayson Iesha Valencia Dean Kelly Samantha Dana Dr. Tom Broxson Associate Vice President Vice President for Vice President for Associate Vice President for Associate Vice President for Vice President for for Human Resources & Finance & Administration Institutional Effectiveness **Student Success** Equity, Diversity & Inclusion Instruction Culture School of School of Human Advising & Child Development Accreditation Budget & Finance ampus Bookstore **Excellence &** Resources Advanced Aerospace and Counseling Services Belonging Manufacturing School of School of Business Community & **MOSAIC** Center **CPTC** Foundation Capital Projects Campus Security College Success & Personal Automotive & Career Services Services Male Engagement School of Health & Center (MEC) Grant Development **Event Services Disability Services** School of Nursing Diversity School of Science. Student Aid & Committee Outreach & Entry Pre-College Operations Research Scholarships Services Pathways **Engineering & Desig** Center for Peer Mentorship Marketing & Student Rights & Teaching & Payroll Learning Resource Risk & Compliance Student Life Communications Center Learning Center Outcomes & Testing & Reporting Veterans Services Assessment **Board of Trustees** Jesus Villegas Rivera (Chair); Eli Taylor (Vice Chair); Carol Mitchell; Alice Phillips; Tong Zhu;